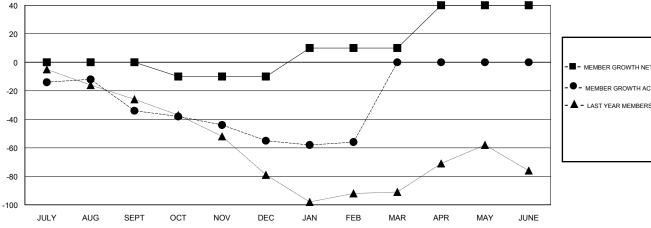

## GOALS AND ACTUAL NEW CLUBS CUMULATIVE

| -■- MEMBER GROWTH NET GOAL        |  |
|-----------------------------------|--|
| - ● - MEMBER GROWTH ACTUAL        |  |
| - ▲ - LAST YEAR MEMBERSHIP ACTUAL |  |
|                                   |  |
|                                   |  |
|                                   |  |

## GMT: GORDON ZIEGLER LOCATION ALBERTA GMT CA

| Clubs  RESULTS FOR 2017-2018 |               |           |               | Members       |                           |                         |                                              |
|------------------------------|---------------|-----------|---------------|---------------|---------------------------|-------------------------|----------------------------------------------|
|                              |               |           |               |               | RESULTS FOR 2017-2018     |                         |                                              |
| QUARTER                      | NEW CLUB GOAL | NEW CLUBS | DROPPED CLUBS | QUARTER       | MEMBER GROWTH NET<br>GOAL | MEMBER GROWTH<br>ACTUAL | DROPPED MEMBERS ACTUAL (including transfers) |
| JULY/AUG/SEPT                | 0             | 0         | 0             | JULY/AUG/SEPT | 0                         | 32                      | 62                                           |
| OCT/NOV/DEC                  | 0             | 0         | 0             | OCT/NOV/DEC   | -10                       | 56                      | 70                                           |
| JAN/FEB/MAR                  | 0             | 0         | 0             | JAN/FEB/MAR   | 20                        | 32                      | 30                                           |
| APR/MAY/JUNE                 | 1             | 0         | 0             | APR/MAY/JUNE  | 30                        | 0                       | 0                                            |