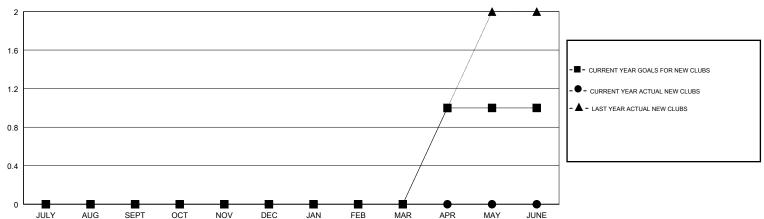

## GOALS AND ACTUAL NEW CLUBS CUMULATIVE

| -■- MEMBER GROWTH NET GOAL        |  |
|-----------------------------------|--|
| - ● - MEMBER GROWTH ACTUAL        |  |
| - ▲ - LAST YEAR MEMBERSHIP ACTUAL |  |
|                                   |  |
|                                   |  |
|                                   |  |

## GMT: GORDON ZIEGLER LOCATION ALBERTA GMT CA

| Clubs  RESULTS FOR 2017-2018 |               |           |               | Members       |                           |                         |                                              |
|------------------------------|---------------|-----------|---------------|---------------|---------------------------|-------------------------|----------------------------------------------|
|                              |               |           |               |               | RESULTS FOR 2017-2018     |                         |                                              |
| QUARTER                      | NEW CLUB GOAL | NEW CLUBS | DROPPED CLUBS | QUARTER       | MEMBER GROWTH NET<br>GOAL | MEMBER GROWTH<br>ACTUAL | DROPPED MEMBERS ACTUAL (including transfers) |
| JULY/AUG/SEPT                | 0             | 0         | 0             | JULY/AUG/SEPT | 0                         | 32                      | 62                                           |
| OCT/NOV/DEC                  | 0             | 0         | 0             | OCT/NOV/DEC   | -10                       | 56                      | 70                                           |
| JAN/FEB/MAR                  | 0             | 0         | 0             | JAN/FEB/MAR   | 20                        | 32                      | 30                                           |
| APR/MAY/JUNE                 | 1             | 0         | 0             | APR/MAY/JUNE  | 30                        | 0                       | 0                                            |